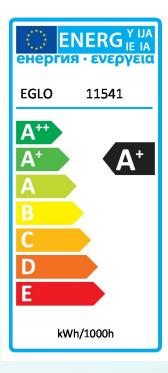

## **General Features**

11541 illuminant LED - HV GU10 GU10-LED

A+ 5

58 mm 50 mm

9002759115418

400 Im

| Article:           |
|--------------------|
| Lighting Type:     |
| Technology:        |
| Socket:            |
| Shape:             |
| Energy Efficiency: |
| kWh/1000h:         |
| EAN Code:          |
| <u>Dimensions</u>  |
| Depth:             |
| Ø:                 |
|                    |