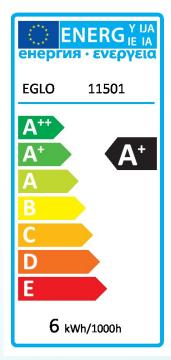

## **General Features**

Article: 11501
Lighting Type: illuminant
Technology: LED - HV
Socket: E27

Shape: E27-LED-A60

Energy Efficiency: A+kWh/1000h: 6

EAN Code: 9002759115012

**Dimensions** 

Depth: 107 mm Ø: 60 mm