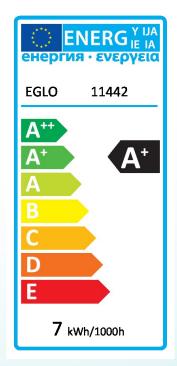

## **General Features**

Article: 11442
Lighting Type: illuminant
Technology: LED - HV
Socket: GX53
Shape: GX53-LED

Energy Efficiency: A+ kWh/1000h: 7

EAN Code: 9002759114428

**Dimensions** 

Height: 27 mm Ø: 75 mm