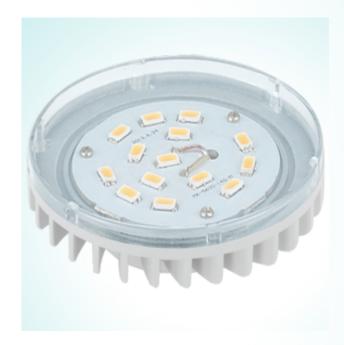

## **General Features**

Article: 11442
Lighting Type: illuminant
Technology: LED - HV
Socket: GX53
Shape: GX53-LED

Energy Efficiency: A+ kWh/1000h: 7

EAN Code: 9002759114428

**Dimensions** 

Height: 27 mm Ø: 75 mm

**Light Features** 

Nominal Luminous Flux: 550 lm

Rated Luminous Flux: 591 Im

Colour Temperature: 3000K warm white

Nominal Colour Rendering >80 Ra

(CRI):

Colour consistency Index: <6

**Switching Features** 

Dimmable: no
Starting Time: 0,5 sec
Warm-Up Time up to 60%: 1 sec
Switching Cycles: 15000

**Technical Features** 

Nominal Current: 55 mA
Nominal Power: 7.0 W
Rated Power: 7.3 W
Comparison with
Incadescent: 047 W
Power Factor: 0.50
Nominal Lifetime: 15000 h
Rated Lifetime: 15000 h