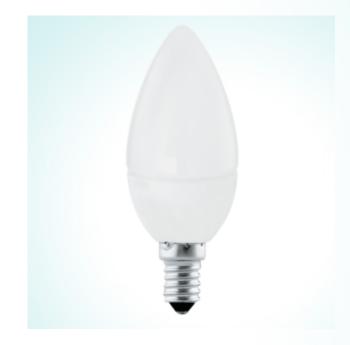

## **General Features**

Article: 11421
Lighting Type: illuminant
Technology: LED - HV
Socket: E14

Shape: E14-LED-C37

Energy Efficiency: A+ kWh/1000h: 4

EAN Code: 9002759114213

**Dimensions** 

Depth: 99 mm Ø: 37 mm