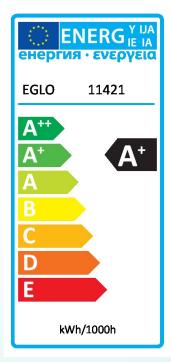

## **General Features**

Article: 11421
Lighting Type: illuminant
Technology: LED - HV
Socket: E14

Shape: E14-LED-C37

Energy Efficiency: A+ kWh/1000h: 4

EAN Code: 9002759114213

**Dimensions** 

Depth: 99 mm Ø: 37 mm