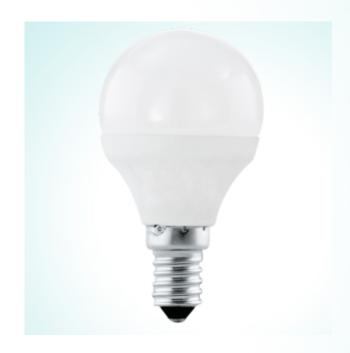

## **General Features**

Article: 11419
Lighting Type: illuminant
Technology: LED - HV
Socket: E14

Shape: E14-LED-P45

Energy Efficiency: A+ kWh/1000h: 4

EAN Code: 9002759114190

**Dimensions** 

Depth: 79 mm Ø: 45 mm