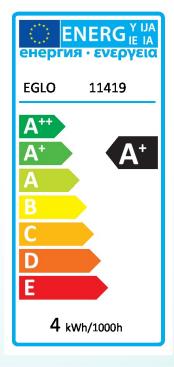

## **General Features**

Article: 11419
Lighting Type: illuminant
Technology: LED - HV
Socket: E14

Shape: E14-LED-P45

Energy Efficiency: A+ kWh/1000h: 4

EAN Code: 9002759114190

**Dimensions** 

Depth: 79 mm Ø: 45 mm